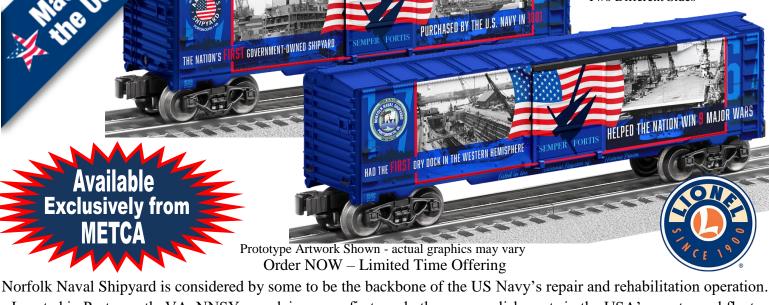

One Car Two Different Sides

Norfolk Naval Shipyard is considered by some to be the backbone of the US Navy's repair and rehabilitation operation. Located in Portsmouth, VA, NNSY can claim many firsts and other accomplishments in the USA's great naval fleet. Four of those noteworthy items are noted in the 4 scenes on this double-sided car and each side exhibits a different version of the shipyards crest. Proudly displayed on the doors is Semper Fortis, which translates to Always Powerful or Always Courageous. This is one car with different graphics on each side; to display or run both sides at the same time, order 2 cars. This 100% Lionel made and decorated 6464 sized box car is molded, decorated, and assembled in the USA. The car (2001220) features a stamped metal frame, metal brake wheel and die-cast sprung trucks. Please, do not delay; order today. You can also order online and pay with your credit card or PayPal. Go to <u>www.METCA.org</u>